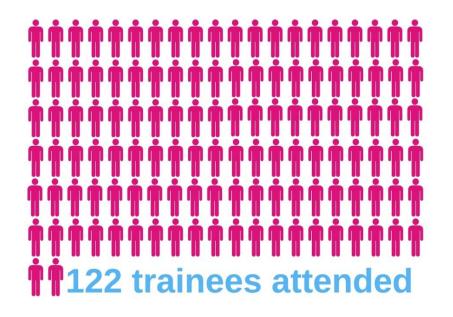

# Canva Design Toolbox: Icons

Icons are a useful tool to create simple infographics to

demonstrate your

impact – these are a

few examples

Parkway & Fieldway GP Surgeries