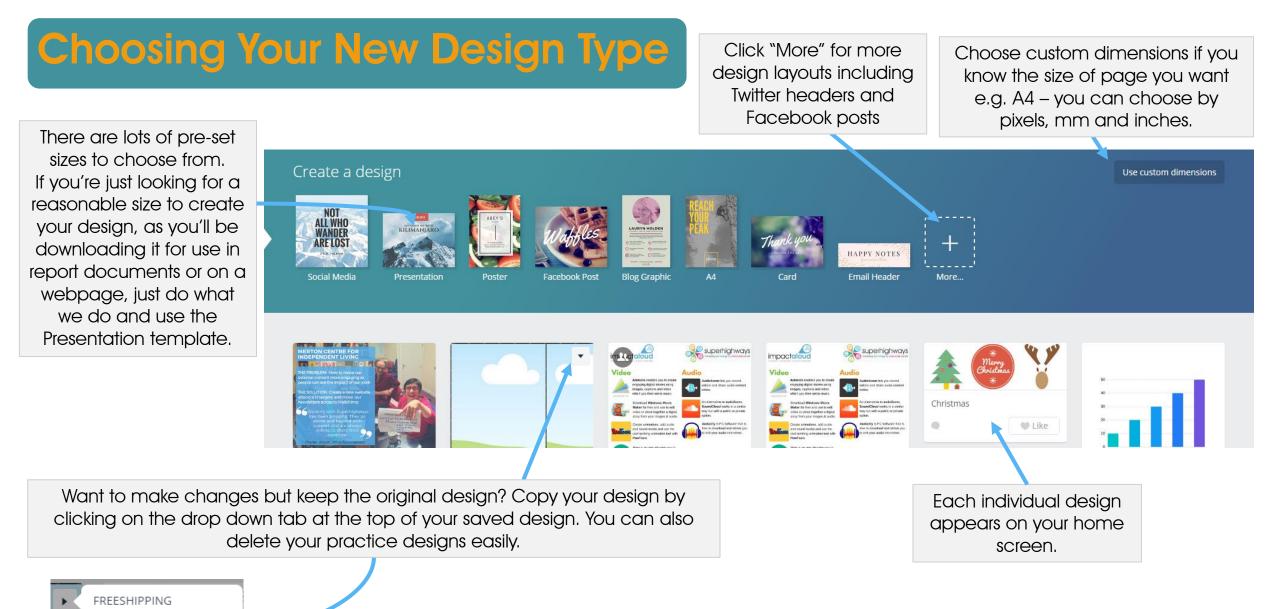

# Canva Design Toolbox: Icons

Icons are a useful tool to create simple infographics to

demonstrate your

impact – these are a

few examples

Parkway & Fieldway GP Surgeries