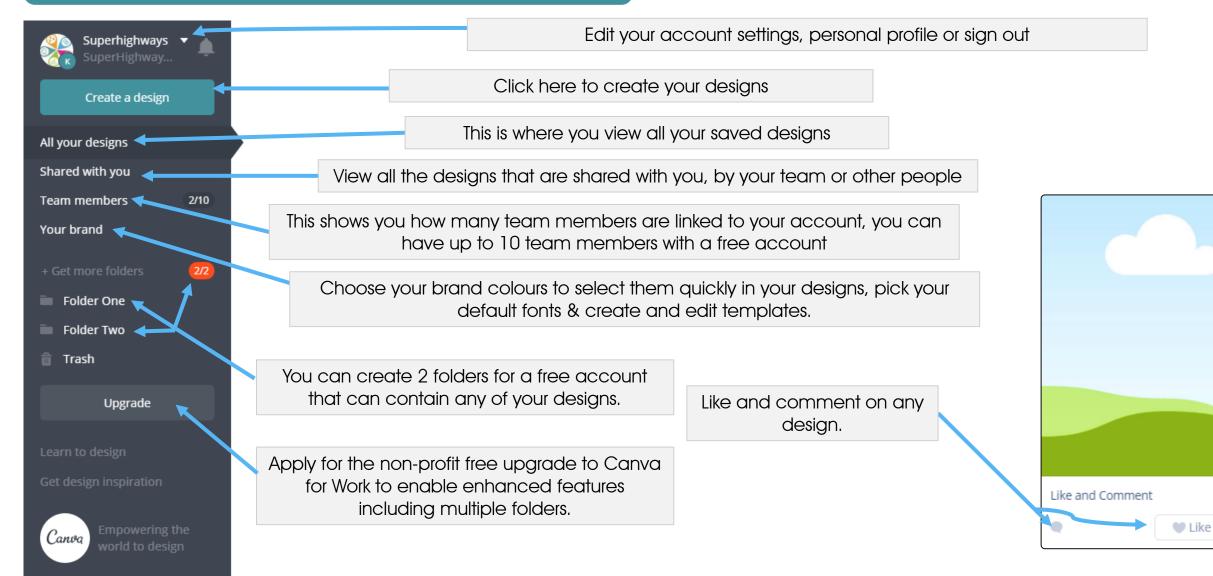

**Design: Adding & Rearranging Pages** 

Use crop marks and bleed in "PDF – Print" to send your designs to commercial printers – ensures your design colours go all the way to the edge of the page

design onto your website,