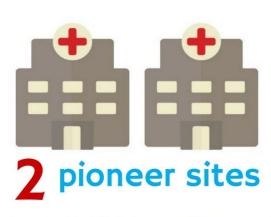

# Canva Design Toolbox: Icons

Icons are a useful tool to create simple infographics to

demonstrate your

impact – these are a

few examples

Parkway & Fieldway GP Surgeries