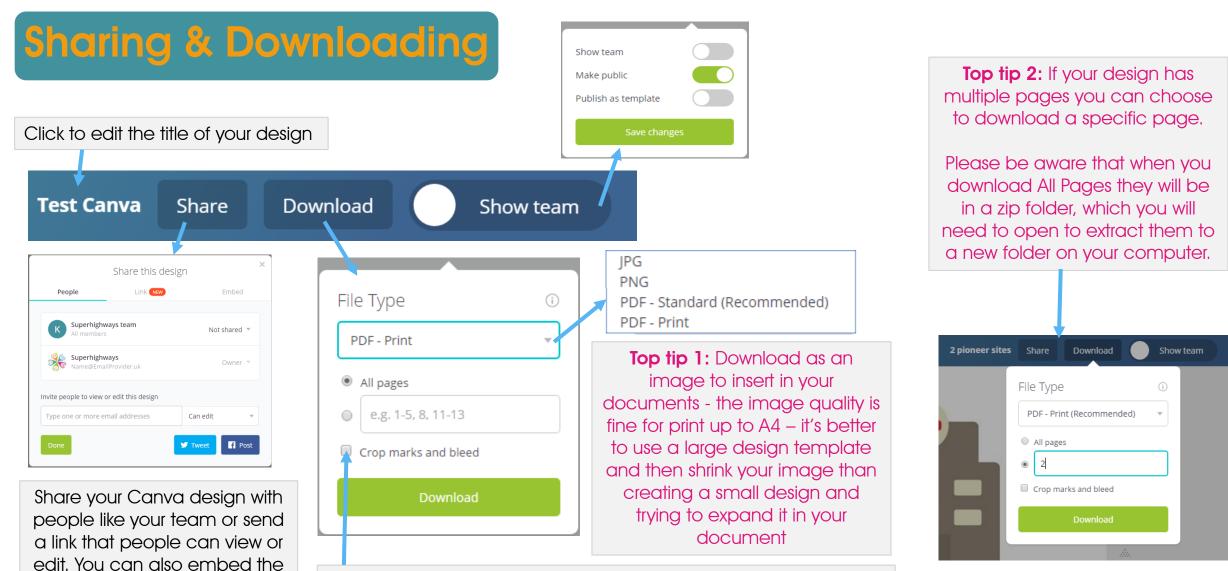

# Design: Top Bar Menu

**Design: Adding & Rearranging Pages** 

Use crop marks and bleed in "PDF – Print" to send your designs to commercial printers – ensures your design colours go all the way to the edge of the page

design onto your website,

share it as a link or post straight

to Facebook or Twitter

|                                                                | RECOMMENDED FOR YOU                                   |                                                                  |         |  |
|----------------------------------------------------------------|-------------------------------------------------------|------------------------------------------------------------------|---------|--|
| Canva                                                          | Canva for Work                                        | Canva Enterprise                                                 |         |  |
| FREE FOREVER                                                   | \$ <b>12</b> .95<br>/month                            | COMING SOON                                                      |         |  |
| Our simple drag and                                            | Collaborate, design and                               | Teams with more than                                             |         |  |
| drop editor                                                    | edit with your team                                   | 50 members                                                       |         |  |
| Your current plan                                              | Free 30 day upgrade                                   | Contact us                                                       |         |  |
| Your favourite features from the Canva<br>application include: | Canva for Work includes everything in<br>Canva, plus: | Canva Enterprise includes everything in<br>Canva for Work, plus: |         |  |
| • Two folders to organize designs                              | Unlimited folders for your designs                    | 📀 Enforce brand standards                                        |         |  |
| 🥑 Up to 10 team members for free                               | 🤣 Invite up to 50 team members                        | 🤣 Approval workflow                                              |         |  |
| IGB storage for photos and assets                              | Unlimited storage for photos and assets               | 🥝 Team administrative controls                                   |         |  |
| Access to over 8,000 templates                                 | Access to over 8,000 templates                        | Advanced analytics                                               | Get you |  |
| 🥑 Upload your own images                                       | Opload your own images                                | Single sign on                                                   |         |  |
| Access millions of photos for \$1 each                         | Access millions of photos for \$1 each                | 🥝 Dedicated account manager                                      |         |  |
| Magically resize your designs                                  | Magically resize your designs                         | 🤣 99.9% uptime SLA                                               |         |  |
| Upload custom fonts for your brand                             | Upload custom fonts for your brand                    |                                                                  |         |  |
| Set color palettes for your brand                              | Set color palettes for your brand                     |                                                                  |         |  |
| Save templates for you and your team                           | Save templates for you and your team                  |                                                                  |         |  |
| Organize your photos with folders                              | Organize your photos with folders                     |                                                                  |         |  |
| Easily find your designs with search                           | Easily find your designs with search                  |                                                                  |         |  |
| Priority support                                               | Priority support                                      |                                                                  |         |  |