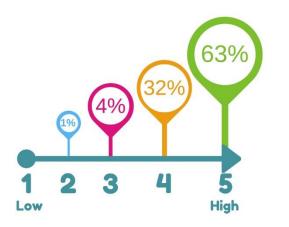

# Canva Design Toolbox: Icons

Icons are a useful tool to create simple infographics to

demonstrate your

impact – these are a

few examples

Parkway & Fieldway GP Surgeries